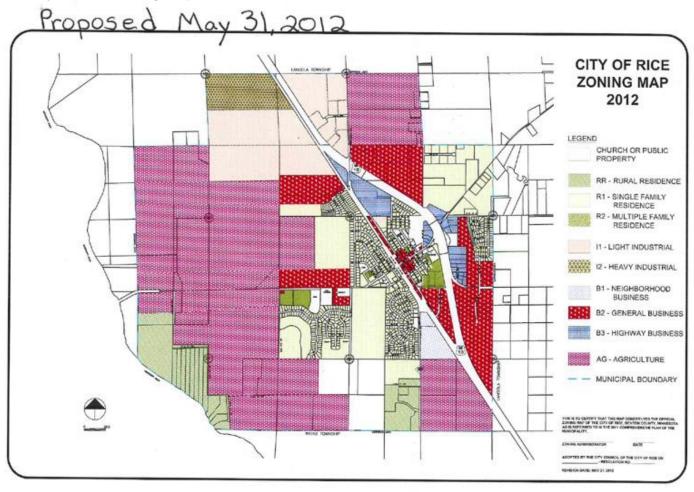

#### 1410.04. ZONING MAP.

- A. This chapter has no effect until the boundaries of the use districts are delineated on an Official Zoning Map, created pursuant to M.S. § 462.357, Subd. 1, as it may be amended from time to time, which, once it is adopted by ordinance after notice and hearing as provided in M.S, § 462.357, Subd. 3, as it may be amended from time to time, is hereby adopted by reference and declared to be part of this chapter. This map shall be on permanent file and available for public inspection in the City Office. It shall be the responsibility of the Clerk or other person appointed by the City Council to administer this chapter to maintain and keep the map up to date. The date of any amendment or change to the Zoning Map shall be recorded on the current version of the Zoning Map.
- B. All property within the city shall have the zoning designation shown on the official zoning map. If there is any discrepancy or inconsistency between the official zoning map and any other map, ordinance or source which purports to indicate the zoning of property, the official zoning map shall take precedence. The provisions of this section shall not be interpreted to required the city to zone all properties within the city limits or to prevent zoning only a portion of the city.
- C. Zoning district boundary lines shown on the official zoning map are intended to follow lot lines, the center lines of streets and alleys, the center lines of street or alleys projected, railroad right-of-ways, the center of watercourses or the corporate limits of the city, unless otherwise specifically indicated.

# The City of Rice Zoning Map is as follows: